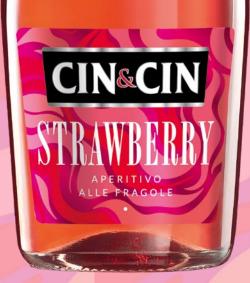

## STRAWBERRY

### STRAWBERRY

# A COMPLETELY NEW RECIPE IN THE CIN & CIN BRAND BASED ON THE ITALIAN WINE COMBINED WITH STRAWBERRY JUICE CREATING A SWEET, SPARKLING COCKTAIL

750 ML BOTTLE, CHAMPAGNE CLOSURE (CORK)

**RECOMMENDED SHELF PRICE - AS FOR OTHER CIN & CIN VARIANTS** 