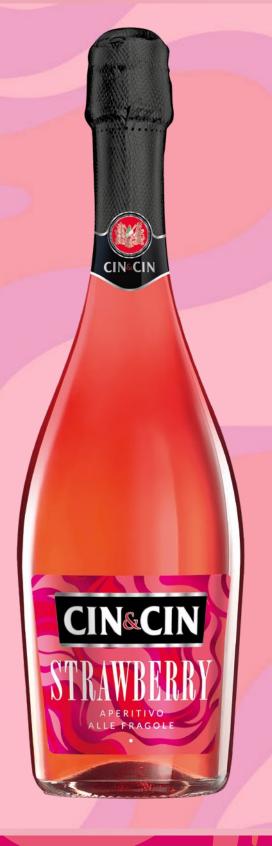

## STRAWBERRY

### STRAWBERRY

# A COMPLETELY NEW RECIPE IN THE CIN & CIN BRAND BASED ON THE ITALIAN WINE COMBINED WITH STRAWBERRY JUICE CREATING A SWEET, SPARKLING COCKTAIL

750 ML BOTTLE, CHAMPAGNE CLOSURE (CORK)

**RECOMMENDED SHELF PRICE - AS FOR OTHER CIN & CIN VARIANTS** 