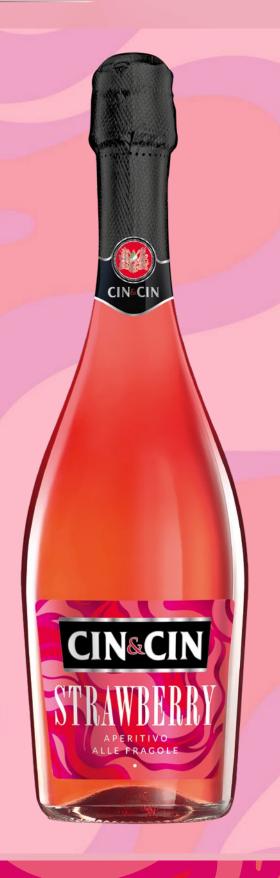

## STRAWBERRY

### STRAWBERRY

# A COMPLETELY NEW RECIPE IN THE CIN & CIN BRAND BASED ON THE ITALIAN WINE COMBINED WITH STRAWBERRY JUICE CREATING A SWEET, SPARKLING COCKTAIL

750 ML BOTTLE, CHAMPAGNE CLOSURE (CORK)

**RECOMMENDED SHELF PRICE - AS FOR OTHER CIN & CIN VARIANTS** 