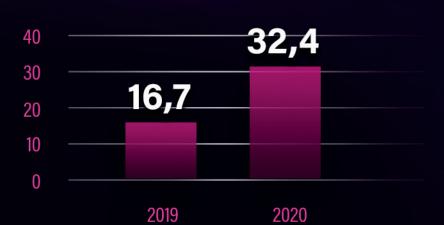

In addition, more and more often we choose wines in flavored variants – Polish consumers spent over two hundred million zlotys last year (16% more than in 2018) – that's as much as gin and rum category in Poland combined. Among the flavored wines, sparkling wines are the fastest growing part of the market.

## FLAVORED SPARKLING WINES MARKET IN POLAND SALES VALUE (MLN PLN)

NEW

For almost 30 years, Poles are celebrating with Dorato which sums up to almost 200 million bottles sold. Now the brand meets the consumers expectations and launches a new variant, the taste of which refers to the classic cocktail "Kir Royale" – sparkling wine with a taste of blackcurrant. This is a delicious proposition for a number of occasions when consumers are looking for a light, cocktail taste to sip at a picnic or a party.