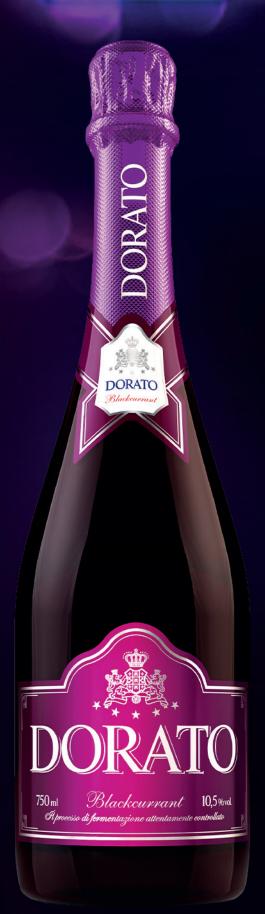

Dorato Blackcurrant was created on the original recipe – based on the beloved Dorato taste and wine from the best Polish blackcurrants.

The quality of Dorato Blackcurrant is distinguished by its elegant packaging, in characteristic purple colors and champagne style.

## Dorato blackcurrant 0,75 l

| Cn code                   | 2206 00 39                |
|---------------------------|---------------------------|
| EAN (bottle)              | 5                         |
| EAN (box)                 | 5 9 0 0 5 3 3 2 0 2 4 4 3 |
| Bottle dimensions         | 88 x 88 x 320             |
| Box dimensions            | L 265 x S 179 x H 330     |
| Net weight                | 0,75                      |
| Gross weight              | 1,3                       |
| Gross weight (box)        | 8,2                       |
| Units in box              | 6                         |
| Units on palette          | 570                       |
| Nr of layers on a palette | 5                         |
|                           |                           |
| Colour                    | Red                       |
| Taste                     | Sweet                     |