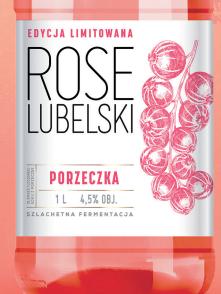

# ROSE

NEW PRODUCT SEASONAL RED CURRANT 2021

> ROSE LUBELSKI

ŻO WYCIŚNIĘTEGO SOK Z ANY SZLACHETNEJ FERME

PORZECZKA

LIMITED EDITION

### **ROSE LUBELSKI**

Made from fresh juice of a refreshing red currant. Naturally fermented at low temperature, it retains the most valuable ingredients of the fruit and the authentic composition of flavours and aromas. Naturally sparkling, it will be an offer you can't refuse. Attractively light for wine consumers. A refreshing, natural and universal proposition for consumers of all light alcohols.

PORZECZKA