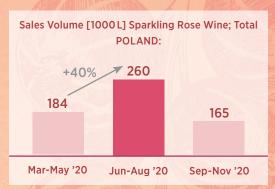

### **WHY ROSE LUBELSKI?**

- The share of rosé sparkling wines increases year by year 4,7% MAT'21 vs 4,2% MAT'20, (Volume Shares, Total Poland).
- Sales of sparkling rosé wines rise significantly during the summer season on avg. 40%.
- High-quality product.
- Natural & authentic.