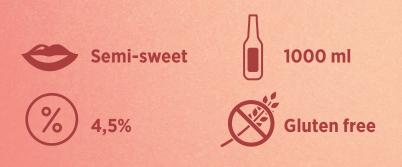

#### Rose Lubelski 1L

| EAN (BOTTLE)              | 590 0533 01 057 4 |
|---------------------------|-------------------|
| EAN (box)                 | 590 0533 01 526 5 |
| BOTTLE DIMENSIONS         | 89,5 x 89,5 x 307 |
| BOX DIMENSIONS            | 279 x 188 x 318   |
| NET WEIGHT                | 1,0               |
| GROSS WEIGHT              | 1,5               |
| GROSS WEIGHT (BOX)        | 9,2               |
| UNITS IN BOX              | 6                 |
| UNITS ON PALETTE          | 480               |
| NR OF LAYERS ON A PALETTE | 5                 |
| % ALCOHOL CONTENT         | 4,5               |
| COLOUR                    | rose              |
| TASTE                     | semi-sweet        |